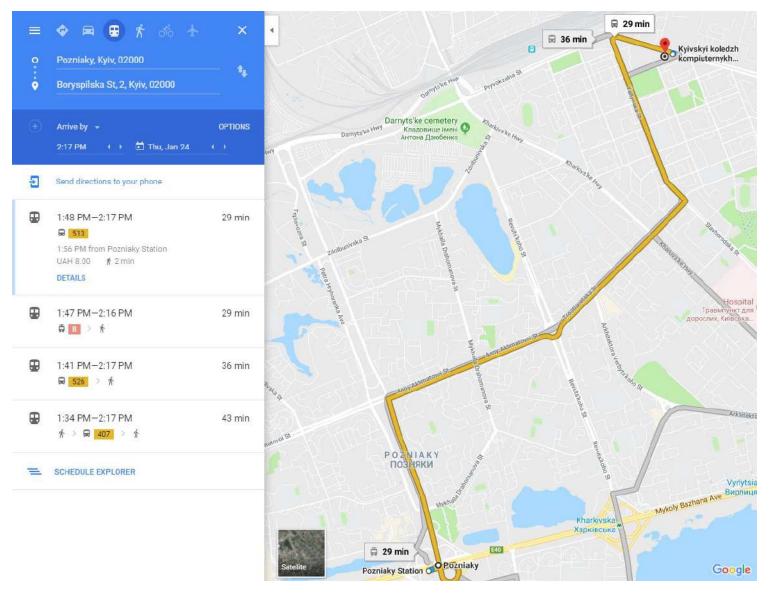

### 1.

- Ride the train to **Pozniaky**;
- Get on the tram №8 and get off on **Sormovska St** stop OR

get on the minibus №513 and get off on **Kyiv Medical University** stop.

- Ride the train to Kharkivska;