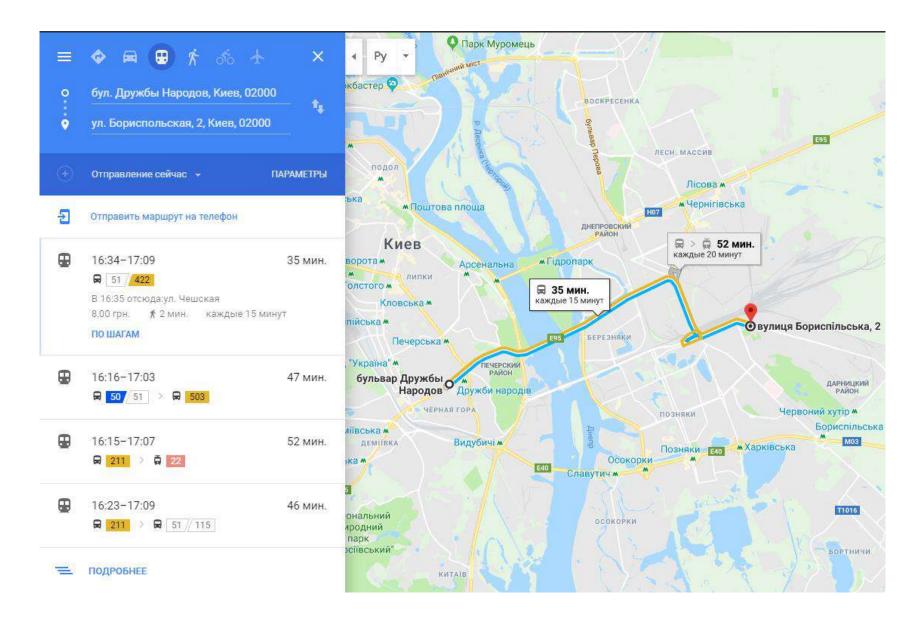

- Get on the minibus №407/487 and get off on **Sormovska St.** 

- Ride the train to Boryspilska;
- Get on the tram Nº29 or the minibus Nº529 and get off on Sormovska St.

- Ride the train to Druzhby Narodiv;
- Get on the train № 51 or the minibus № 422 and get off on Kyiv Medical University stop.