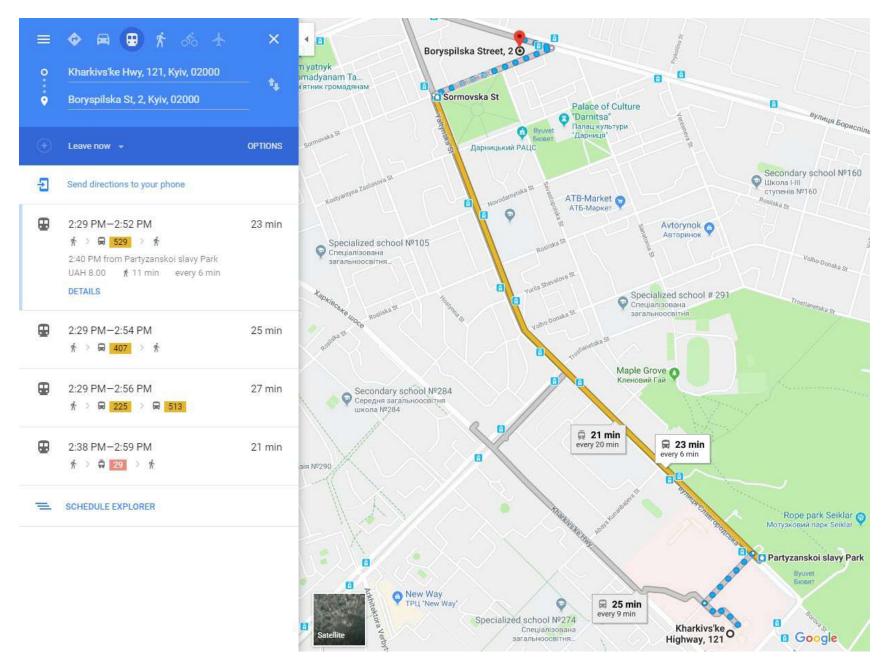

## From Kharkivs'ke Hwy, 121

- Get on the tram №29 or the minibus №529/407 and get off on Sormovska St.