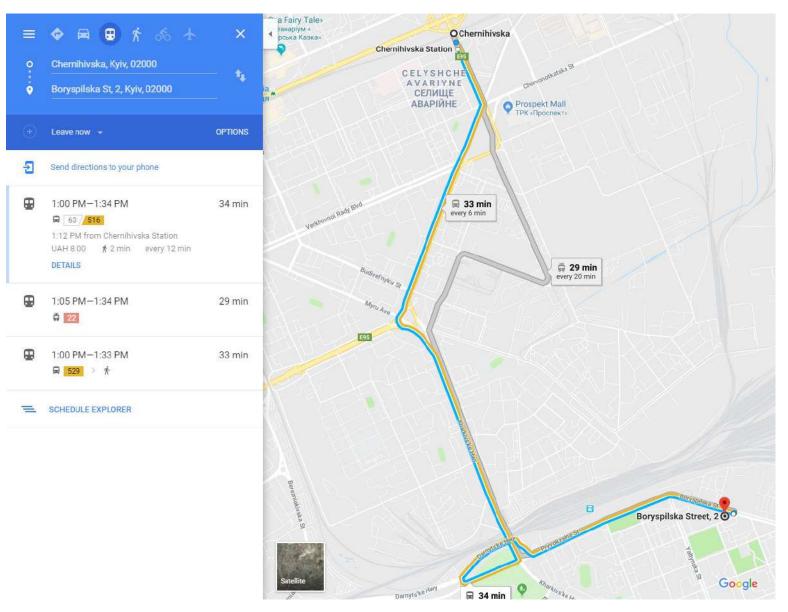

### 1.

- Ride the train to **Chernihivska** station;

- Get on the bus №63 or the minibus №529 and get off on **Kyiv Medical University** stop.

- Ride the train to Livoberezhna;

- Get on the minibus №503 and get off on Kyiv Medical University stop.