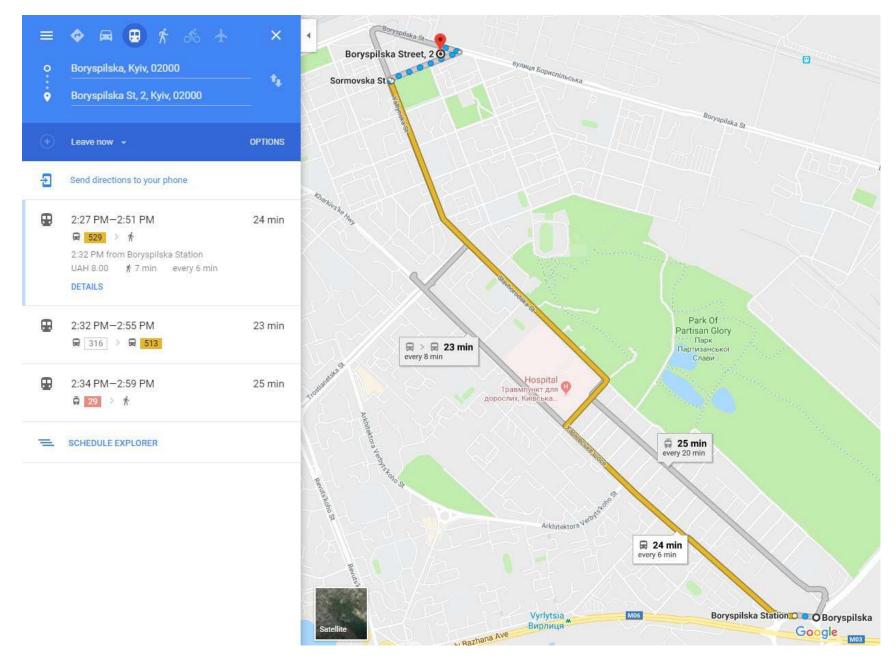

- Get on the minibus №407/487 and get off on **Sormovska St.** 

- Ride the train to Boryspilska;
- Get on the tram Nº29 or the minibus Nº529 and get off on Sormovska St.

- Ride the train to Druzhby Narodiv;
- Get on the train № 51 or the minibus № 422 and get off on Kyiv Medical University stop.