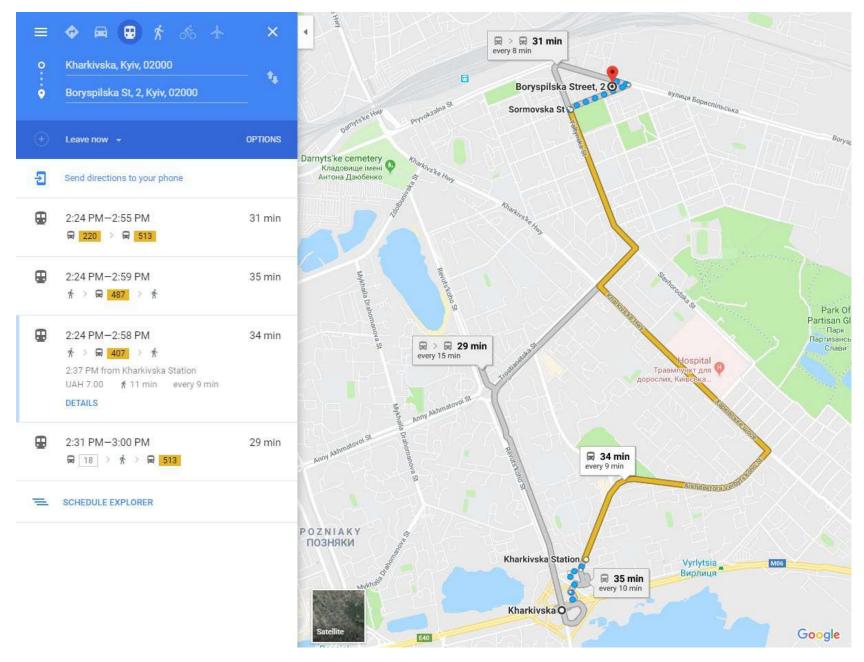

### 1.

- Ride the train to **Pozniaky**;
- Get on the tram №8 and get off on **Sormovska St** stop OR

get on the minibus №513 and get off on **Kyiv Medical University** stop.

- Ride the train to Kharkivska;

- Get on the minibus №407/487 and get off on **Sormovska St.** 

- Ride the train to Boryspilska;
- Get on the tram Nº29 or the minibus Nº529 and get off on Sormovska St.

- Ride the train to Druzhby Narodiv;
- Get on the train № 51 or the minibus № 422 and get off on Kyiv Medical University stop.