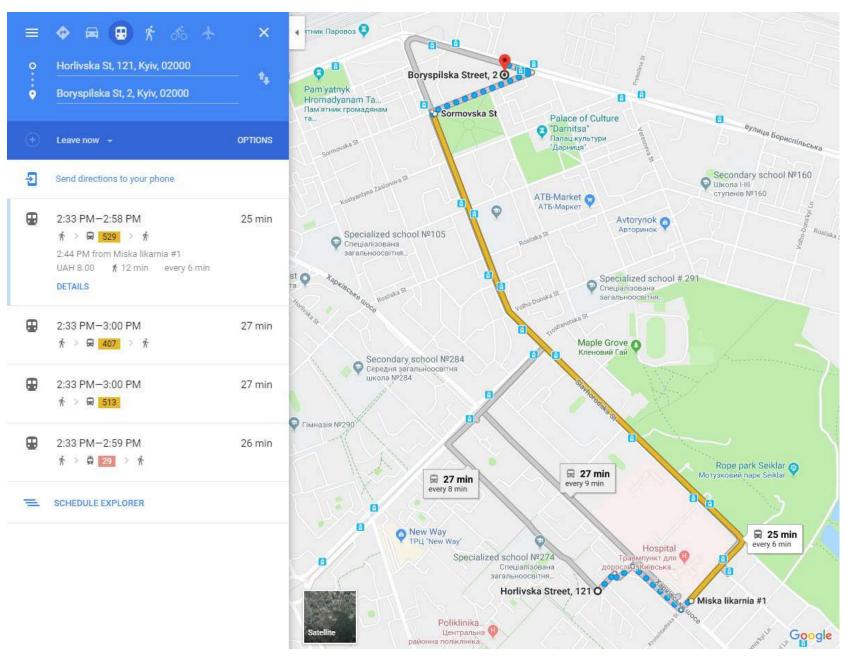

## From Horlivska St, 124

- Get on the tram №8 or the minibus №529/407/513 and get off on Sormovska St.