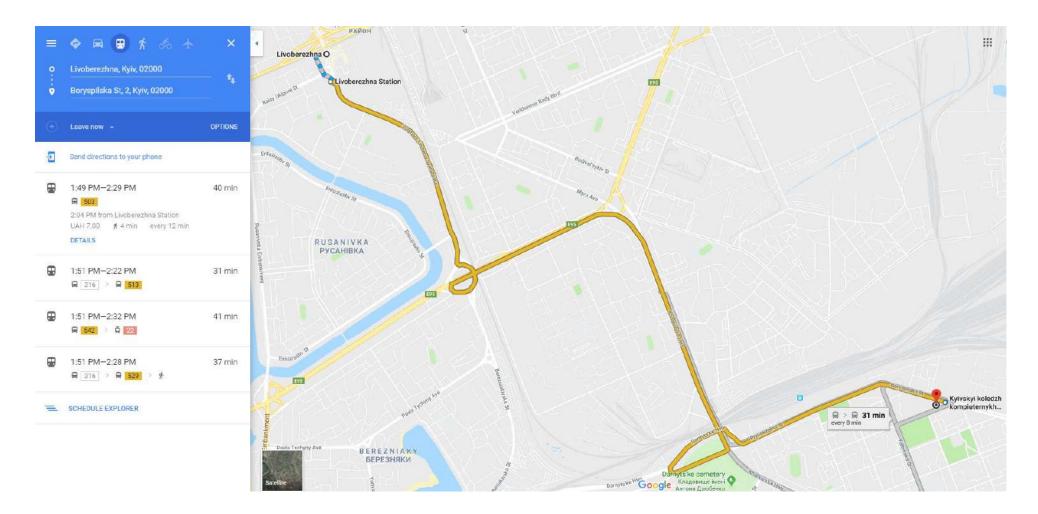

### 1.

- Ride the train to **Chernihivska** station;

- Get on the bus №63 or the minibus №529 and get off on **Kyiv Medical University** stop.

- Ride the train to Livoberezhna;

- Get on the minibus №503 and get off on Kyiv Medical University stop.